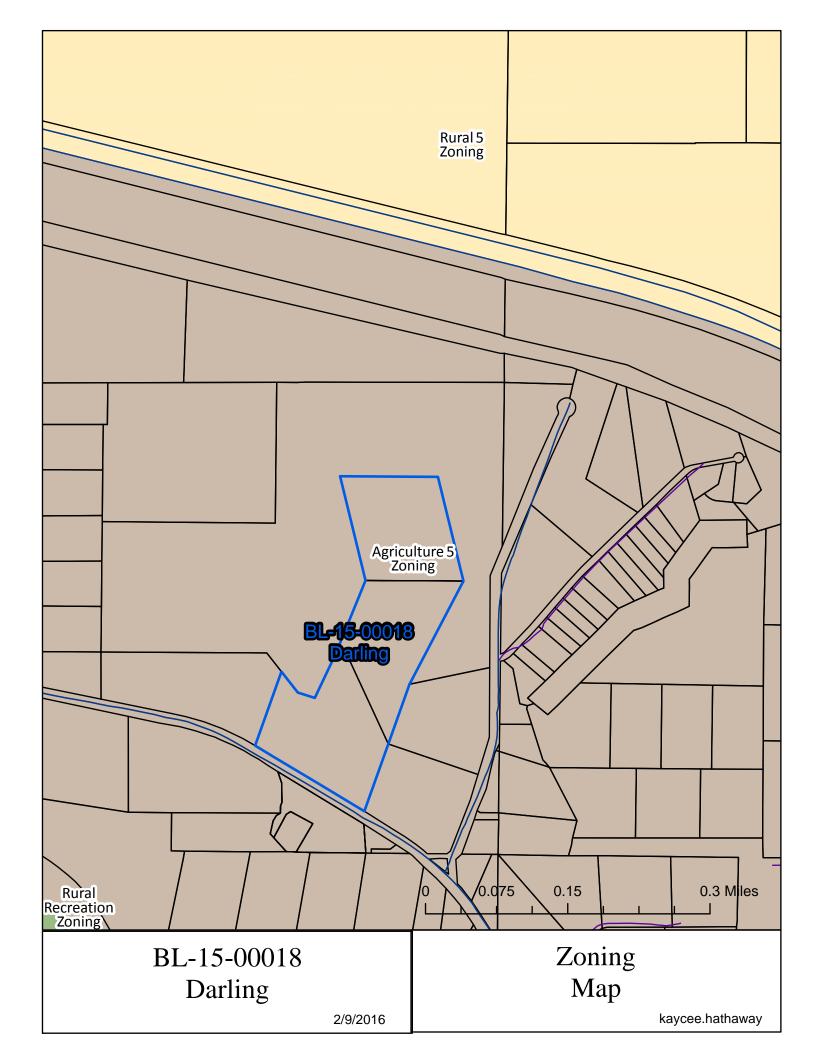

# Critical Areas Checklist

Tuesday, February 09, 2016 Application File Number | BL-15-00018 м Planner Kaycee Hathaway ✓ No □ Yes Is SEPA required  $\square$  Yes ✓ No Is Parcel History required? What is the Zoning? Ag 5 u, ✓ Yes  $\square$  No Is Project inside a Fire District? If so, which one? Fire District 7 ✓ Yes  $\square$  No Is the project inside an Irrigation District? If so, which one? KRD □ Yes ✓ No Does project have Irrigation Approval? Which School District? Easton ✓ No  $\square$  Yes Is the project inside a UGA? If so which one? ✓ No ☐ Yes Is there FIRM floodplain on the project's parcel? If so which zone? What is the FIRM Panel Number? ✓ No  $\square$  Yes Is the Project parcel in the Floodway? ✓ No If so what is the Water Body? What is the designation?  $\square$  Yes ✓ No Does the project parcel contain a Classified Stream? If so what is the Classification? ✓ Yes  $\square$  No Does the project parcel contain a wetland? PEMC If so what type is it? □ Yes ✓ No Does the project parcel intersect a PHS designation? If so, what is the Site Name? Is there hazardous slope in the project parcel?  $\square$  Yes ✓ No If so, what type?