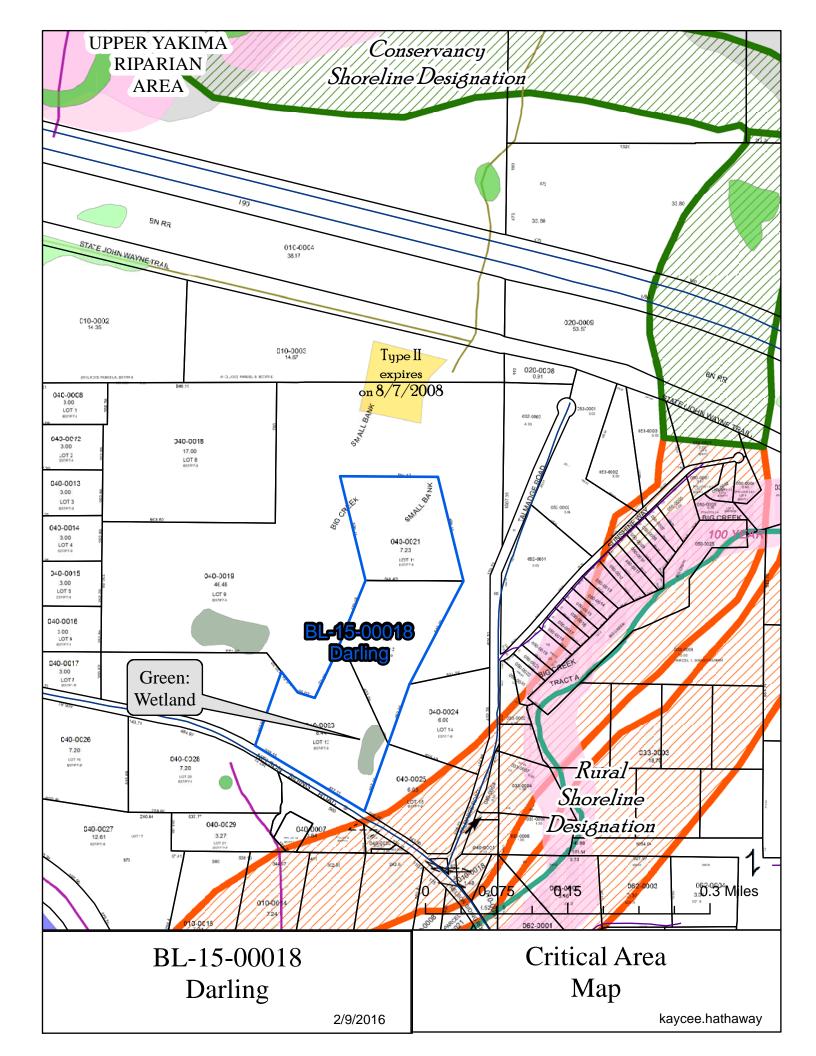

# Critical Areas Checklist

Tuesday, February 09, 2016 Application File Number | BL-15-00018 м Planner Kaycee Hathaway ✓ No □ Yes Is SEPA required  $\square$  Yes ✓ No Is Parcel History required? What is the Zoning? Ag 5 u, ✓ Yes  $\square$  No Is Project inside a Fire District? If so, which one? Fire District 7 ✓ Yes  $\square$  No Is the project inside an Irrigation District? If so, which one? KRD □ Yes ✓ No Does project have Irrigation Approval? Which School District? Easton ✓ No  $\square$  Yes Is the project inside a UGA? If so which one? ✓ No ☐ Yes Is there FIRM floodplain on the project's parcel? If so which zone? What is the FIRM Panel Number? ✓ No  $\square$  Yes Is the Project parcel in the Floodway? ✓ No If so what is the Water Body? What is the designation?  $\square$  Yes ✓ No Does the project parcel contain a Classified Stream? If so what is the Classification? ✓ Yes  $\square$  No Does the project parcel contain a wetland? PEMC If so what type is it? □ Yes ✓ No Does the project parcel intersect a PHS designation? If so, what is the Site Name? Is there hazardous slope in the project parcel?  $\square$  Yes ✓ No If so, what type?