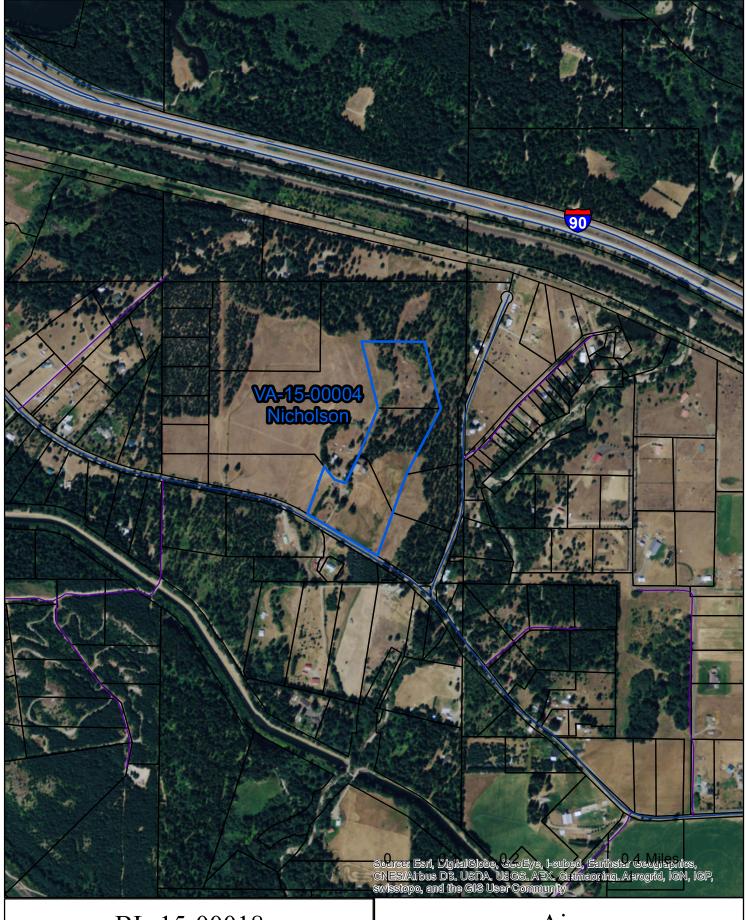

l in or near a Mineral Resource Land? ☐ Yes ✓ No                   |
| If so, which one?                                                                      |
| Is the project parcel in or near a DNR Landslide area? ☐ Yes ✓ No                      |
| If so, which one?                                                                      |
| Is the project parcel in or near a Coal Mine area? ☐ Yes ✓ No                          |
| What is the Seismic Designation? D1                                                    |
| Does the Project Application have a Title Report Attached? $\Box$                      |
| Does the Project Application have a Recorded Survey Attached? $\Box$                   |
| Have the Current Years Taxes been paid? $\Box$                                         |





BL-15-00018 Darling Air Photo

kaycee.hathaway



BL-15-00018



### KITTITAS COUNTY COMMUNITY DEVELOPMENT SERVICES

411 N. Ruby St., Suite 2, Ellensburg, WA 98926 CDS@CO.KITTITAS.WA.US Office (509) 962-7506 Fax (509) 962-7682

"Building Partnerships - Building Communities"

## **BOUNDARY LINE ADJUSTMENT**

(Adjustment of lot lines resulting in no new lots, as defined by KCC 16.10.010)

NOTE: If this Boundary Line Adjustment is between multiple property owners, seek legal advice for conveyance of property. This form does not legally convey property.

Please type or print clearly in ink. Attach additional sheets as necessary. Pursuant to KCC 15A.03.040, a complete application is determined within 28 days of receipt of the application submittal packet and fee.

The following items must be