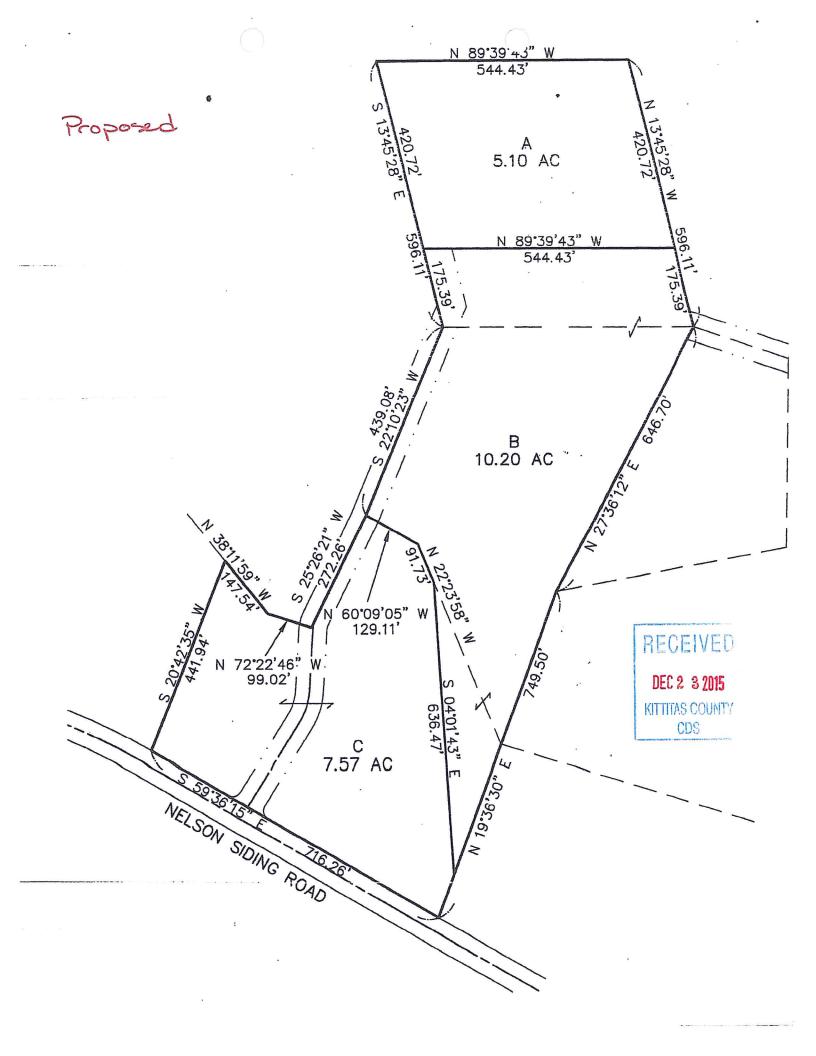

11. LOT 12 . O ESIL'T R LOT 13 8.44 AC. 4X/13/2010 LOT 22 3.84 AC. ectly represents a survey made by ection in conformance with the Survey Recording Act at the -SEE NOTE 7, SHEET 3 PARCEL B 0.32 AC. LOT 20 25 0/S EAST FROM 7.20 AC. WEST 810 CREEK DEC 2 3 2015 This map correctly 1,0T 21 3,27 AC. KITTITAS COUNT LOT 10 7.20 AC. CDS LOT 17 12.61 AC. P. UTH LINE, SE 1/4, SEC. 20 Filed for record this. Lands of APRIL 20.10.04.29. In book. 2.7... of the request of 4 SHEET 2 Populy County Auditor RECORDER'S CENTIFICATE ACIONALIZAROLL 778.24 7 LOT 16 7.20 AC. 1.0T 2. 1.07 3 3.00 AC. 1.0T 4 3.00 AC. CASTING 80' ESK'T 1.00 AC. 1.0T 5 3.00 AC. 1.0T 6 3.00 AC. 3.00 AC. GRAVEL ROAD Surveyor's Net SON. JERALD X, PETIT PARCEL H B PARCEL F PARCEL E PARCEL D PARCEL J PARCEL G PARCEL K 0.12 AC. SEE NOTE B.



## Kittitas County COMPAS Iviap



Date: 12/14/2015

Disclaimer

Kittitas County makes every effort to produce and publish the most current and accurate information possible. No warranties, expressed or implied, are provided for the data, its use, or its interpretation. Kittitas County does not guarantee the accuracy of the material contained herein and is not responsible for any use, misuse or representations by others regarding this information or its derivatives.

1 inch = 376 feet Relative Scale 1:4,514

Narrative - Adjust parcels as shown.
Proposed boundaries will meet all
setbacks required by county code.
New descriptions will be on record
of survey that will be completed
Tand submitted for final review.





0 0.02 0.04

0.08

0.12

0.16

957103

Date: 12/23/2015

Disclaimer:

rep