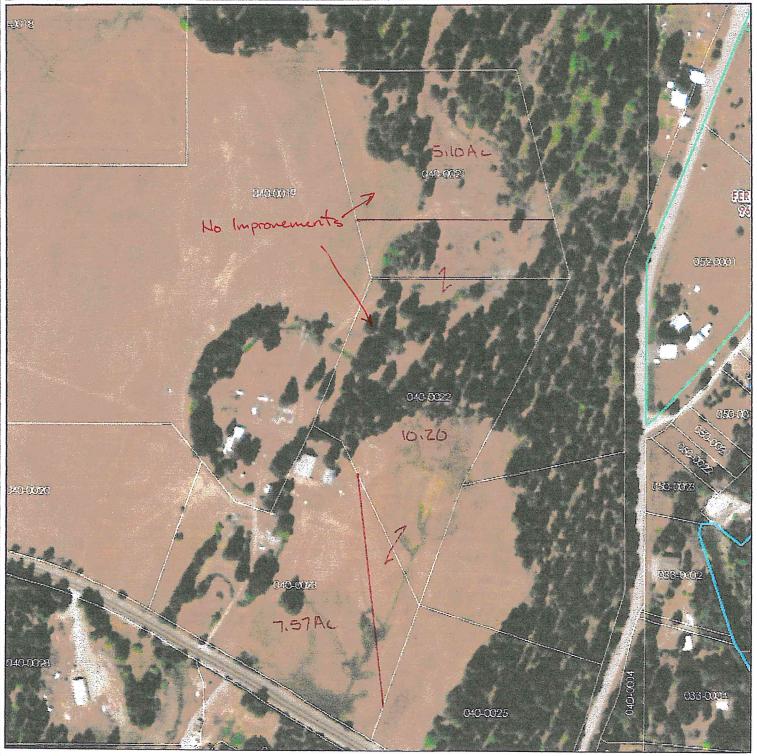

AC. 4X/13/2010 LOT 22 3.84 AC. ectly represents a survey made by ection in conformance with the Survey Recording Act at the -SEE NOTE 7, SHEET 3 PARCEL B 0.32 AC. LOT 20 25 0/S EAST FROM 7.20 AC. WEST 810 CREEK DEC 2 3 2015 This map correctly 1,0T 21 3,27 AC. KITTITAS COUNT LOT 10 7.20 AC. CDS LOT 17 12.61 AC. P. UTH LINE, SE 1/4, SEC. 20 Filed for record this. Lands of APRIL 20.10.04.29. In book. 2.7... of the request of 4 SHEET 2 Populy County Auditor RECORDER'S CENTIFICATE ACIONALIZAROLL 778.24 7 LOT 16 7.20 AC. 1.0T 2. 1.07 3 3.00 AC. 1.0T 4 3.00 AC. CASTING 80' ESK'T 1.00 AC. 1.0T 5 3.00 AC. 1.0T 6 3.00 AC. 3.00 AC. GRAVEL ROAD Surveyor's Net SON. JERALD X, PETIT PARCEL H B PARCEL F PARCEL E PARCEL D PARCEL J PARCEL G PARCEL K 0.12 AC. SEE NOTE B.



## Kittitas County COMPAS Iviap



Date: 12/14/2015

Disclaimer

Kittitas County makes every effort to produce and publish the most current and accurate information possible. No warranties, expressed or implied, are provided for the data, its use, or its interpretation. Kittitas County does not guarantee the accuracy of the material contained herein and is not responsible for any use, misuse or representations by others regarding this information or its derivatives.

1 inch = 376 feet Relative Scale 1:4,514

Narrative - Adjust parcels as shown.
Proposed boundaries will meet all
setbacks required by county code.
New descriptions will be on record
of survey that will be completed
Tand submitted for final review.





0 0.02 0.04

0.08

0.12

0.16

957103

Date: 12/23/2015

Disclaimer:

representations by others regarding th